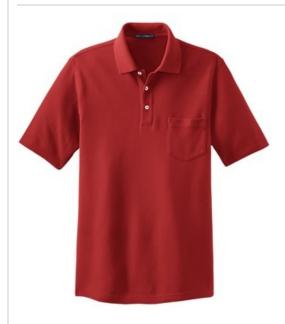

# DISCONTINUED Port Authority<sup>®</sup> EZCotton™ Pique Pocket Polo. K800P

Our  $\mathbb{E} Z \operatorname{Cotton}^{\mathsf{TM}}$  styles feature anti-curl collars and resist pilling, fading, w rinkling and shrinking with ease.

- 6.5-ounce, 100% cotton
- Double-needle stitching throughout
- Decorative piping detail inside neckband
- Flat knit collar
- 3-button placket
- Left chest pocket
- Pearlized w hite buttons, dyed-to-match buttons on Black and Navy
- Open hem sleeves
- Side vents