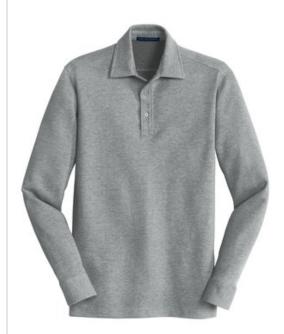

# DISCONTINUED Port Authority<sup>®</sup> Interlock Polo Cover-Up. K808

This double knit, dual-color polo takes its inspiration from the clean styling of a woven shirt. Lightweight and soft, this versatile cover-up can layer over a tee, polo or woven for a thoroughly modern look.

- 7.5-ounce, 60/40 cotton/poly
- Self-fabric collar
- Back yoke
- Set-in sleeves
- 3-button placket with dyed-to-match buttons
- Button-through sleeve plackets