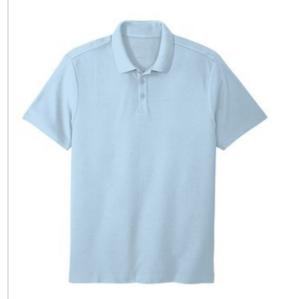

# Port Authority <sup>®</sup> SuperPro React <sup>™</sup> Polo. K810

Classic uniforming style meets ultimate performance in this stain-releasing, snag-resistant, Easy Care polo that helps keep you looking professional no matter w hat.

- 5-ounce, 65/35 poly/cotton pique
- Stain release
- Snag-resistant
- Easy Care
- Flat knit collar
- Tag-free label
- 3-button placket
- Dyed-to-match buttons
- Rental-friendly