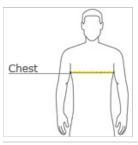

#### HOW TO MEASURE

#### CHEST WIDTH

Measure under the arm and around the fullest part of the chest with arms down, keeping tape horizontal.

### SIZE CHART

|       | XS    | S     | М     | L     | XL    | 2XL   | 3XL   | 4XL   |
|-------|-------|-------|-------|-------|-------|-------|-------|-------|
| Chest | 32-34 | 35-37 | 38-40 | 41-43 | 44-46 | 47-49 | 50-53 | 54-57 |