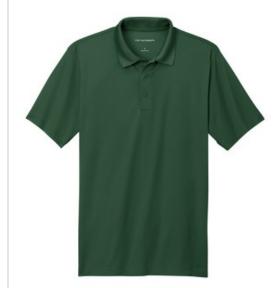

# Port Authority® C-FREE® Performance Polo K863

Our recycled pique polo is made of certified recycled materials--from the recycled poly pique fabric to the thread. With a smooth hand, snag-resistance, moisture-wicking and UV protection, this polo performs while making a lower environmental impact.

- 3.8-ounce, 100% recycled polyester pique
- This product's carbon footprint has been measured and reduced through a combination of preferred materials and investing in carbon offset projects though the ClimeCo

## Certified Product<sup>™</sup> Program

- Recycled thread
- Marled tonal buttons include 25% recycled content
- Snag-resistant
- Moisture-wicking
- UPF rating of 50
- Tag-free
- Flat knit collar
- 3-button placket
- Side vents
- Rental-friendly