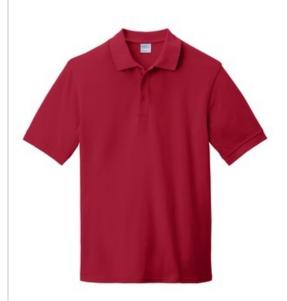

# Port & Co<sup>™</sup> Combed Ring Spun Pique Polo. KP1500

Now designed to resist shrinkage, our new and improved polo has a stain-release finish to defend against stains wash after wash. A sure hit for uniforming, it also boasts an improved fit.

- 5.9-ounce, 100% combed ring spun cotton
- Stain-release finish
- Rib knit collar and cuffs
- 3-button placket with dyed-to-match buttons