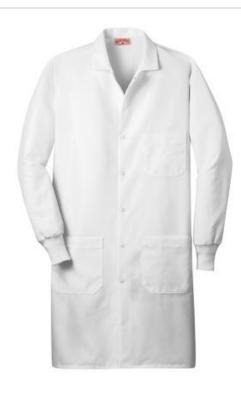

# CLOSEOUT Red Kap<sup>®</sup> Specialized Cuffed Lab Coat. KP70

We have lab coats down to a science. Designed with elastic cuffs to protect your wrists from what you're working on, this IL50\*-strength lab coat also has no side vents for a straight, clean look

- 5-ounce, 80/20 poly/combed cotton performance blend poplin
- IL50 strength
- One-piece, lined, notched lapel
- Left chest patch pocket with bartacked pencil stall
- Tw o low er pockets
- 6-gripper closure