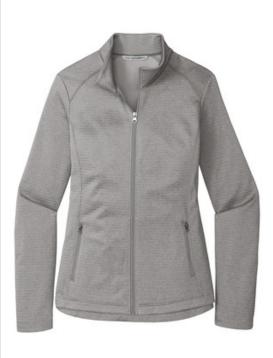

# Port Authority <sup>®</sup> Women's Diamond Heather Fleece Full-Zip Jacket L249

A subtle diamond pattern and heather coloring make this smooth-faced, brushed-back fleece a sophisticated choice. Ideal as a mid or outer layer, this midw eight fleece also has stretch for ease of movement and added comfort.

- 7.7-ounce, 100% polyester fleece
- Reverse coil zippers
- Zippered front pockets
- Open cuffs and hem