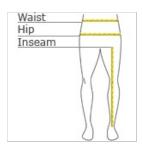

#### HOW TO MEASURE

# WAIST

Measure around the smallest part of the natural  $\mbox{\it w}$  aist.

# HIPS

With feet together, measure around the fullest part of hips, keep tape horizontal.

#### INSEAM

Measure a similar style pant that fits well and is the desired length. Measure from the crotch seam to the hem.