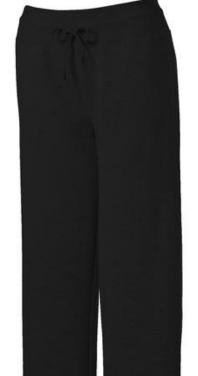

# DISCONTINUED Sport-Tek<sup>®</sup> Ladies Fleece Pant. L257

Look fashionable—even on the go. These comfortable fleece pants are tailored to sit just right on your hips w ithout adding bulk. Colorfast to stay vivid wash after wash.

- 9-ounce, 65/35 ring spun combed cotton/poly fleece
- 2x2 rib knit w aistband w ith exterior dyed-to-match draw cord
- No pockets
- Open hem cuffs