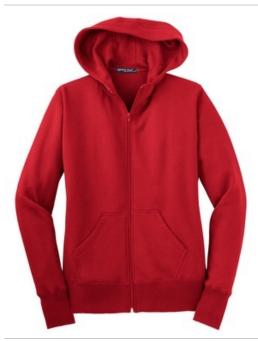

# DISCONTINUED Sport-Tek® Ladies Full-Zip Hooded Fleece Jacket. L265

A three-panel hood and updated fit make this your go-to favorite.

- 9-ounce, 65/35 ring spun combed cotton/poly fleece
- Gently contoured silhouette
- 4-in. rib knit cuffs
- 2x2 rib knit hem w ith spandex
- Front pouch pockets