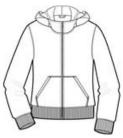

# DISCONTINUED Sport-Tek® Ladies Full-Zip Hooded Fleece Jacket. L265

A three-panel hood and updated fit make this your go-to favorite.

- 9-ounce, 65/35 ring spun combed cotton/poly fleece
- Gently contoured silhouette
- 4-in. rib knit cuffs
- 2x2 rib knit hem w ith spandex
- Front pouch pockets

# **CARE INSTRUCTIONS**

Machine w ash cold. Wash w ith like colors. Do not bleach. Tumble dry low. Iron if necessary.

front