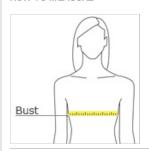

### HOW TO MEASURE

Measure under the arm and around the fullest part of the bust with arms down, keeping tape horizontal.

# SIZE CHART

|      | XS    | S     | M     | L     | 4XL   |
|------|-------|-------|-------|-------|-------|
| Size | 2     | 4/6   | 8/10  | 12/14 | 28/30 |
| Bust | 32-34 | 35-36 | 37-38 | 39-41 | 52-55 |