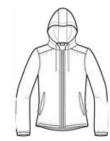

# DISCONTINUED Port Authority® Ladies Hooded Essential Jacket. L305

Our Essential Jacket is a go-to lightweight jacket. With simple, classic styling, this unlined jacket shields you from breezes and drizzle and it's easy to stuff into a backpack or bag when the sun comes out.

- 100% polyester
- Hood with self-fabric draw cord and metal eyelets
- Gathers at shoulders and center back
- Locker loop
- Dyed-to-match zipper
- Front pockets
- Spandex binding at cuffs and hem