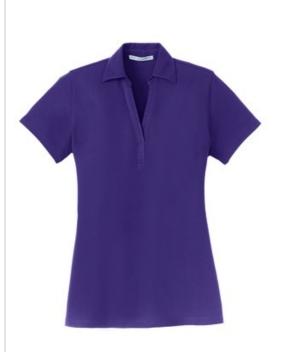

# DISCONTINUED Port Authority<sup>®</sup> Ladies Silk Touch<sup>™</sup> Y-Neck Polo. L5001

Same Silk Touch softness. Same w rinkle and shrink resistance. A novel neckline option for a feminine look.

- 5-ounce, 65/35 poly/cotton pique
- Self-fabric collar
- Y-neck placket
- Open hem sleeves