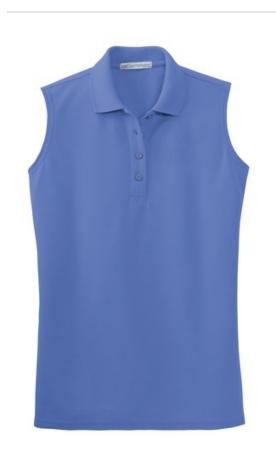

## CLOSEOUT Port Authority<sup>®</sup> Ladies Silk Touch™ Sleeveless Polo. L500SVLS

Soft, supple and easy to care for, our Silk Touch<sup>™</sup> Sleeveless Polo is a w elcome variation on our classic style.

- 5-ounce, 65/35 poly/cotton pique
- Traditional, relaxed look
- Flat knit collar
- 4-button placket
- Metal buttons with dyed-to-match plastic rims
- Double-needle armholes and hem