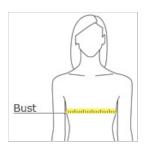

## HOW TO MEASURE

BUST

Measure under the arm and around the fullest part of the bust with arms dow n, keeping tape horizontal.

COLOR INFORMATION

Please note: PMS code information is shown only when an exact match is available.