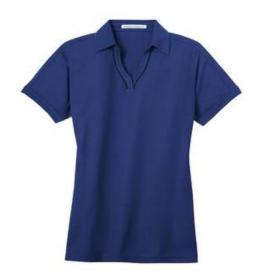

# DISCONTINUED Port Authority<sup>®</sup> Ladies Silk Touch™ Piped Polo. L502

Contrast piping adds a complementary touch to this wrinkle-resistant style that easily coordinates with our Silk Touch  $^{\text{TM}}$  Tipped Polo.

- 5-ounce, 65/35 poly cotton pique
- Gently contoured silhouette
- Self-fabric collar
- Split placket w ith contrast piping
- Shoulder seam detail
- Open hem sleeves with seam detail
- Double-needle hem
- Side vents