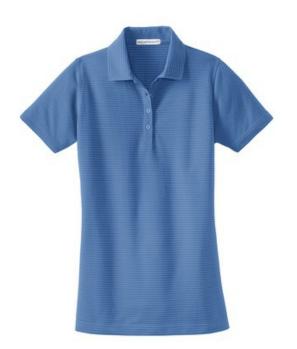

# Ladies Performance Tonal Texture Polo L511

A diamond pique knit background combines with a tonal jersey stripe in this richly textured style. Sure to be a hit in the office or after hours, this lightweight, breathable shirt also performs with exceptional moisture wicking.

- 5.3-ounce, 55/45 cotton/poly
- Gently contoured silhouette
- Self-fabric collar
- 4-button placket
- Dyed-to-match buttons
- Open hem sleeves
- Side vents

back