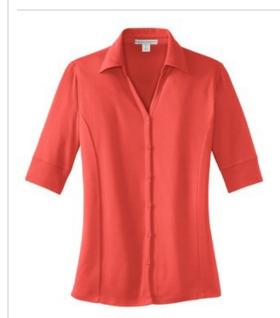

# DISCONTINUED Port Authority<sup>®</sup> Ladies Silk Touch™ Interlock Button-Front Polo L523

A soon-to-be favorite, this polo has princess seams for a flattering fit and elbow-length sleeves with rib knit cuffs. Crafted from our incredibly smooth Silk Touch  $^{\text{m}}$  interlock knit, it's soft, durable and wrinkle resistant.

- 6-ounce, 65/35 poly/cotton interlock
- Gently contoured silhouette
- Self-fabric collar
- Overlock stitching at shoulder and armholes
- Full button placket with dyed-to-match buttons

#### **COLOR INFORMATION**

Deep Coral PMS 198 C