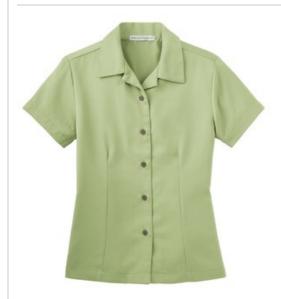

# DISCONTINUED Port Authority<sup>®</sup> Ladies Easy Care Camp Shirt. L535

This classic camp shirt is perfect for upscale service environments. Made from no-fuss fabric, this shirt has faux coconut shell buttons and a stain-release finish that helps keep you clean and stain-free so it keeps its great looks wear after wear.

- 5.75-ounce, 75/25 poly/rayon with stain-release finish
- Open collar
- Front and back darts
- Open hem