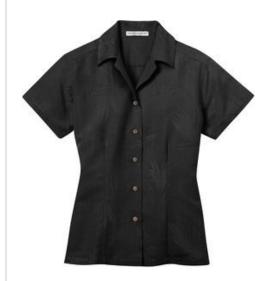

# DISCONTINUED Port Authority<sup>®</sup> Ladies Patterned Easy Care Camp Shirt. L536

From afar this laid-back camp shirt looks like a solid, but look again. A playful (and subtle) leaf pattern adds tonal design.

Easy Care convenience and a stain-release finish that helps guard against spills and stains makes it ideal for work or play.

- 4.7-ounce, 55/45 poly/rayon with stain-release finish
- Open collar
- Faux coconut shell buttons
- Front darts
- Side vents
- Open hem