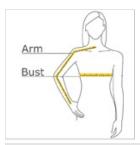

## HOW TO MEASURE

#### BUST

Measure under the arm and around the fullest part of the bust with arms down, keeping tape horizontal.

# ARM

Place hand on hip. Start at the center of the back of the neck and measure across the shoulder, to the elbow, and then down to the wrist.