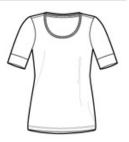

# DISCONTINUED Port Authority<sup>®</sup> Ladies Concept Scoop Neck Shirt. L541

Create a feminine look with this lightweight top. Three-button trim and keyhole sleeve details make it perfect for week-toweekend wear.

- 4.4-ounce, 62/33/5 poly/rayon/spandex
- Self-fabric scoop neck
- Double-needle hem

back