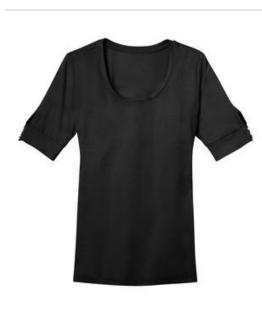

# DISCONTINUED Port Authority<sup>®</sup> Ladies Concept Scoop Neck Shirt. L541

Create a feminine look with this lightweight top. Three-button trim and keyhole sleeve details make it perfect for week-toweekend wear.

- 4.4-ounce, 62/33/5 poly/rayon/spandex
- Self-fabric scoop neck
- Double-needle hem

back