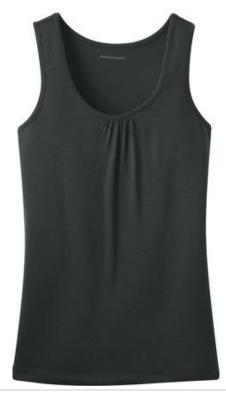

# CLOSEOUT Port Authority<sup>®</sup> Ladies Concept Tank. L546

Our tank has gathers at the neckline and easily mixes and matches with other Ladies Concept styles. The soft styling provides a flattering fit for all body types.

- 4.4-ounce, 62/33/5 poly/rayon/spandex
- Tag-free label
- Double-needle hem