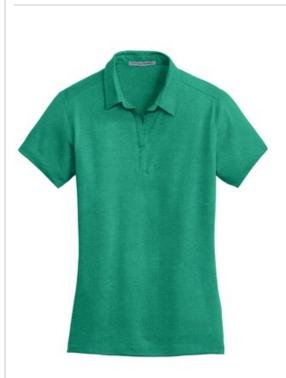

# DISCONTINUED Port Authority<sup>®</sup> Ladies Meridian Cotton Blend Polo. L577

A refreshing departure from the traditional, this fresh polo has the naturally soft feel of cotton in a carefree blend. With a subtle texture, our Meridian polo is versatile enough to complement today's corporate and casual looks.

- 4.7-ounce, 80/20 cotton/poly
- Self-fabric collar
- Open Y-neck placket
- Inverted back pleat
- Back yoke
- Open hem sleeves