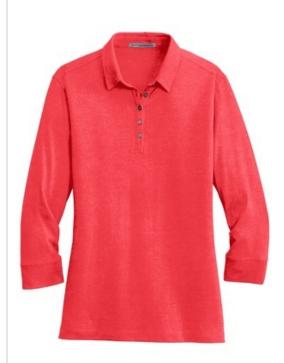

# DISCONTINUED Port Authority<sup>®</sup> Ladies 3/4-Sleeve Meridian Cotton Blend Polo. L578

A refreshing departure from the traditional, this fresh polo has the naturally soft feel of cotton in a carefree blend. With a subtle texture, our Meridian polo is versatile enough to complement today's corporate and casual looks.

- 4.7-ounce, 80/20 cotton/poly
- Self-fabric collar
- Inverted back pleat
- Back yoke
- 5-button placket
- Metal buttons
- Self-cuff detail