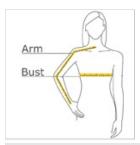

# HOW TO MEASURE

#### BUST

Measure under the arm and around the fullest part of the bust with arms down, keeping tape horizontal.

## ARM

Place hand on hip. Start at the center of the back of the neck and measure across the shoulder, to the elbow, and then down to the wrist.