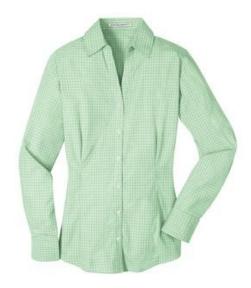

# DISCONTINUED Port Authority<sup>®</sup> Ladies Plaid Pattern Easy Care Shirt. L639

A not-too-bold plaid pattern offers a welcome break from a solid color. Designed for comfort and wrinkle-resistant convenience, this yarn-dyed poplin shirt is ideal for both dress and casual wear.

- 3.2-ounce, 55/45 cotton/poly
- Open collar and neckline
- Pearlized buttons
- Front and back darts
- Mitered tw o-button cuffs