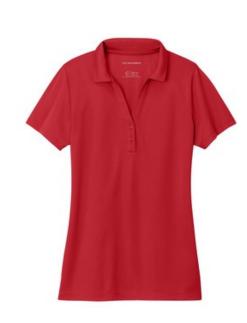

# Port Authority<sup>®</sup> Women's C-FREE<sup>®</sup> Performance Polo LK863

Our recycled pique polo is made of certified recycled materials, from the recycled poly pique fabric to the thread. With a smooth hand, snag-resistance, moisture-wicking and UV protection, this polo performs while making a low er environmental impact.

• 3.8-ounce, 100% recycled polyester pique

• This product's carbon footprint has been measured and reduced through a combination of preferred materials and investing in carbon offset projects though the ClimeCo

Certified Product<sup>™</sup> Program

- Recycled thread
- Marled tonal buttons include 25% recycled content
- Snag-resistant
- Moisture-wicking
- UPF rating of 50
- Tag-free
- Self-fabric collar
- 2-button placket
- Side vents
- Rental-friendly