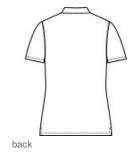

# Port Authority<sup>®</sup> Women's C-FREE<sup>®</sup> Performance Polo LK863

Our recycled pique polo is made of certified recycled materials, from the recycled poly pique fabric to the thread. With a smooth hand, snag-resistance, moisture-wicking and UV protection, this polo performs while making a low er environmental impact.

Certified Product<sup>™</sup> Program

- Recycled thread
- Marled tonal buttons include 25% recycled content
- Snag-resistant
- Moisture-wicking
- UPF rating of 50
- Tag-free
- Self-fabric collar
- 2-button placket
- Side vents
- Rental-friendly