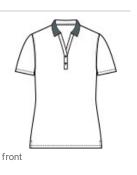

# Port Authority<sup>®</sup> Women's C-FREE<sup>®</sup> Performance Polo LK863

Our recycled pique polo is made of certified recycled materials, from the recycled poly pique fabric to the thread. With a smooth hand, snag-resistance, moisture-wicking and UV protection, this polo performs while making a low er environmental impact.

Certified Product<sup>™</sup> Program

- Recycled thread
- Marled tonal buttons include 25% recycled content
- Snag-resistant
- Moisture-wicking
- UPF rating of 50
- Tag-free
- Self-fabric collar
- 2-button placket
- Side vents
- Rental-friendly