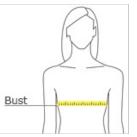

#### BUST

Measure under the arm and around the fullest part of the bust with arms dow n, keeping tape horizontal.