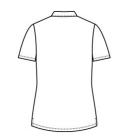

Certified Product<sup>™</sup> Program

- Snag-proof
- Moisture-wicking
- Self-fabric collar
- Grey buttons include 31% recycled content
- Dyed-to-match w hite buttons on White include 31%
- recycled content
- Side vents
- 5-button placket
- Rounded hem
- Rental-friendly