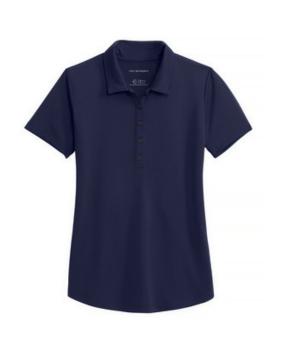

# Port Authority<sup>®</sup> Women's C-FREE<sup>®</sup> Snag-Proof Polo LK864

Made from recycled polyester, these C-FREE carbon-reducing polos are also snag-proof and moisture-wicking, so you can make a bigger impact in your office or workplace while making a smaller environmental impact.

• 4.9-ounce, 100% recycled polyester jersey

 This product's carbon footprint has been measured and reduced through a combination of preferred materials and investing in carbon offset projects though the ClimeCo

Certified Product<sup>™</sup> Program

- Snag-proof
- Moisture-wicking
- Self-fabric collar
- Grey buttons include 31% recycled content
- Dyed-to-match w hite buttons on White include 31%
- recycled content
- Side vents
- 5-button placket
- Rounded hem
- Rental-friendly