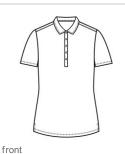

# Port Authority<sup>®</sup> Women's C-FREE<sup>®</sup> Snag-Proof Polo LK864

Made from recycled polyester, these C-FREE carbon-reducing polos are also snag-proof and moisture-wicking, so you can make a bigger impact in your office or workplace while making a smaller environmental impact.

Certified Product<sup>™</sup> Program

- Snag-proof
- Moisture-wicking
- Self-fabric collar
- Grey buttons include 31% recycled content
- Dyed-to-match w hite buttons on White include 31%
- recycled content
- Side vents
- 5-button placket
- Rounded hem
- Rental-friendly