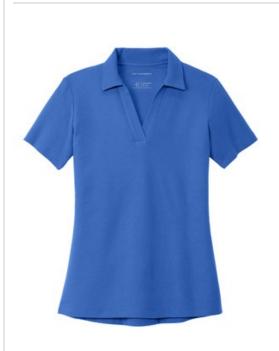

# Port Authority<sup>®</sup> Women's C-FREE<sup>®</sup> Cotton Blend Pique Polo LK867

Good for you and good for the planet, these certified carbonreducing C-FREE polos mix sustainability with comfort.

 5.3-ounce, 60% recycled cotton/40% recycled polyester honeycomb pique

- Tag-free label
- Self-fabric collar
- Open V-neck placket
- Curved drop tail hem