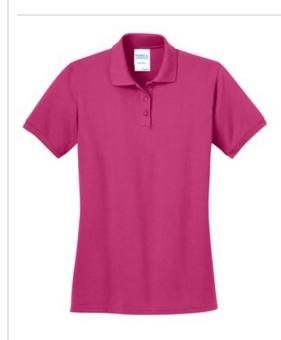

# DISCONTINUED Port & Company<sup>®</sup> Ladies Ring Spun Pique Polo. LKP150

With 100% ring spun cotton for superior softness and a soilrelease finish for an alw ays-neat appearance, this durable polo is perfect for uniforming.

- 6.5-ounce, 100% ring spun triple pique knit cotton
- Soil-release finish
- Contoured body for feminine fit
- 1x1 rib knit collar and cuffs
- Coverstitched shoulders, armholes and cuffs
- 4-button placket
- Dyed-to-match buttons
- Side seamed
- Double-needle hem