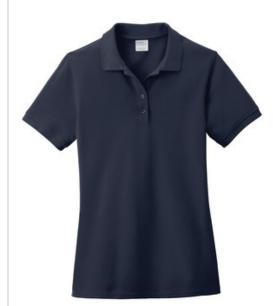

# Port & Company<sup>®</sup> Ladies Combed Ring Spun Pique Polo. LKP1500

Now designed to resist shrinkage, our new and improved polo has a stain-release finish to defend against stains wash after wash. A sure hit for uniforming, it also boasts an improved fit.

- 5.9-ounce, 100% combed ring spun cotton
- Stain-release finish
- Rib knit collar and cuffs
- 4-button placket with dyed-to-match buttons
- Side seamed