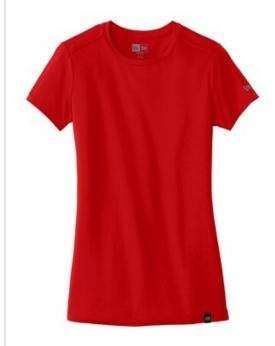

# New Era <sup>®</sup> Ladies Heritage Blend Crew Tee. LNEA100

Our 60/40 blend creates an unbelievably soft tee with the comfort of a past era.

- 4.4-ounce, 60/40 ring spun combed cotton/poly, 30 singles
- Heat transfer label for tag-free comfort
- Reverse neck and shoulder taping
- Heat transfer New Era flag logo on left sleeve
- Woven New Era badge at hem