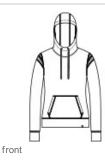

# New Era <sup>®</sup> Women's Heritage Blend Varsity Hoodie LNEA108

A cropped fit and sport-inspired stripes make this extra-soft hoodie the one to choose for game day or any day.

- 4.4-ounce, 60/40 ring spun combed cotton/poly, 30 singles
- 3-panel hood
- Heat transfer label for tag-free comfort
- Tonal tw ill draw cords
- Metal eyelets
- Tonal and contrast self-fabric stripes at shoulders
- Sits at high hip
- Front pouch pocket
- Self-fabric band on sleeve hems and hem
- Woven New Era badge at hem