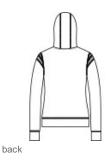

# New Era <sup>®</sup> Women's Heritage Blend Varsity Hoodie LNEA108

A cropped fit and sport-inspired stripes make this extra-soft hoodie the one to choose for game day or any day.

- 4.4-ounce, 60/40 ring spun combed cotton/poly, 30 singles
- 3-panel hood
- Heat transfer label for tag-free comfort
- Tonal tw ill draw cords
- Metal eyelets
- Tonal and contrast self-fabric stripes at shoulders
- Sits at high hip
- Front pouch pocket
- Self-fabric band on sleeve hems and hem
- Woven New Era badge at hem