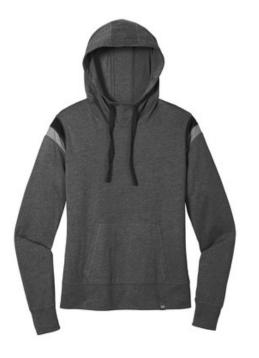

# New Era <sup>®</sup> Women's Heritage Blend Varsity Hoodie LNEA108

A cropped fit and sport-inspired stripes make this extra-soft hoodie the one to choose for game day or any day.

- 4.4-ounce, 60/40 ring spun combed cotton/poly, 30 singles
- 3-panel hood
- Heat transfer label for tag-free comfort
- Tonal tw ill draw cords
- Metal eyelets
- Tonal and contrast self-fabric stripes at shoulders
- Sits at high hip
- Front pouch pocket
- Self-fabric band on sleeve hems and hem
- Woven New Era badge at hem