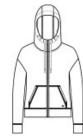

# New Era<sup>®</sup> Women's STS Full-Zip Hoodie LNEA540

A modern twist on heritage style, this hoodie is a perfect layering piece with its smooth face, jacquard interior and pique-like texture.

- 7.8-ounce, 56/44 cotton/poly double knit jacquard
- Heat transfer label for tag-free comfort
- 3-panel hood
- Flat elastic draw cords with dyed-to-match plastic tips
- Drop shoulder
- Metaluxe<sup>®</sup> zipper
- Patch pocket
- Embroidered New Era flag logo on pocket