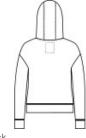

# New Era<sup>®</sup> Women's STS Full-Zip Hoodie LNEA540

A modern twist on heritage style, this hoodie is a perfect layering piece with its smooth face, jacquard interior and pique-like texture.

- 7.8-ounce, 56/44 cotton/poly double knit jacquard
- Heat transfer label for tag-free comfort
- 3-panel hood
- Flat elastic draw cords with dyed-to-match plastic tips
- Drop shoulder
- Metaluxe<sup>®</sup> zipper
- Patch pocket
- Embroidered New Era flag logo on pocket