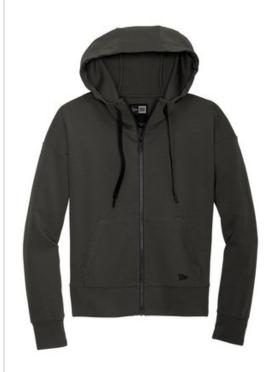

# New Era<sup>®</sup> Women's STS Full-Zip Hoodie LNEA540

A modern twist on heritage style, this hoodie is a perfect layering piece with its smooth face, jacquard interior and pique-like texture.

- 7.8-ounce, 56/44 cotton/poly double knit jacquard
- Heat transfer label for tag-free comfort
- 3-panel hood
- Flat elastic draw cords with dyed-to-match plastic tips
- Drop shoulder
- Metaluxe<sup>®</sup> zipper
- Patch pocket
- Embroidered New Era flag logo on pocket