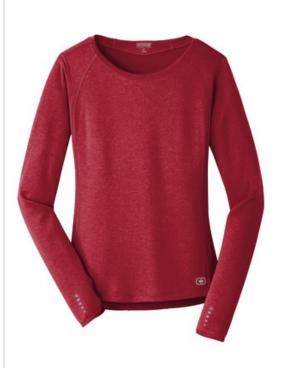

# OGIO<sup>®</sup> Women's Long Sleeve Pulse Crew. LOE321

STAY-COOL WICKING ULTRA-BREATHABLE FLATLOCK SEAMS FOR COMFORT REFLECTIVE DETAILS

- 4-ounce, 100% poly jersey with stay-cool wicking technology
- Self-fabric collar
- Reflective O heat transfer at back neck
- OGIO heat transfer label for tag-free comfort
- Set-in sleeves
- Reflective stacked O heat transfers at sleeves
- Thumbholes for w armth

## CARE INSTRUCTIONS

Machine w ash cold w ith like colors. Do not bleach. Do not use fabric softener. Tumble dry low, remove promptly. Cool iron if needed. Do not dry clean.

front