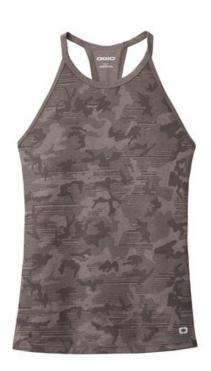

## OGIO<sup>®</sup> Women's Pulse Phantom Tank LOE323

STAY-COOL WICKING ULTRABREATHABLE FLATLOCK SEAMS FOR COMFORT REFLECTIVE DETAILS

- 4-ounce, 100% poly with stay-cool wicking technology
- Sublimated tonal print
- OGIO heat transfer label for tag-free comfort
- Contrast binding at neck and armholes
- Reflective O heat transfer on left hem