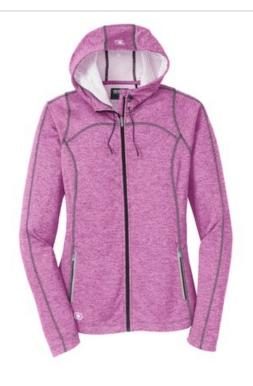

# DISCONTINUED OGIO® Ladies Pursuit Full-Zip. LOE501

#### REFLECTIVE DETAILS

- 6.2-ounce, 100% poly heather
- Interior textured fleece
- Reflective OGIO heat transfer label for tag-free comfort
- Three-panel hood with draw cord and toggles
- Reflective O heat transfer at hood
- Low er front zippered pockets with reflective taping and clear silicone zipper pulls
- Set-in sleeves with shaped cuffs and thumbholes for warmth
- Reflective O heat transfer at back left panel
- Reflective O heat transfer at front right hem