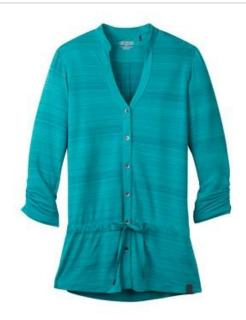

# **DISCONTINUED OGIO® Elixir Tunic. LOG118**

The cure-all for her tired wardrobe, this tunic features biascut details and a playful draw cord waist.

- 4.3-ounce, 96/4 poly/spandex jersey with stay-cool wicking technology
- OGIO heat transfer label for tag-free comfort
- Self-fabric, bias-cut collar
- 6-button, bias-cut placket with O debossed metal buttons
- 3/4 sleeves with ruching
- Pleat at back yoke
- Self-fabric, bias-cut draw cord tunnel with dyed-to-match draw cord with metal tips
- Woven OGIO badge at hem