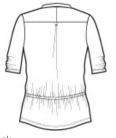

# **DISCONTINUED OGIO® Elixir Tunic. LOG118**

The cure-all for her tired wardrobe, this tunic features biascut details and a playful draw cord waist.

- 4.3-ounce, 96/4 poly/spandex jersey with stay-cool wicking technology
- OGIO heat transfer label for tag-free comfort
- Self-fabric, bias-cut collar
- 6-button, bias-cut placket with O debossed metal buttons
- 3/4 sleeves with ruching
- Pleat at back yoke
- Self-fabric, bias-cut draw cord tunnel with dyed-to-match draw cord with metal tips
- Woven OGIO badge at hem

## **CARE INSTRUCTIONS**

MACHINE WASH COLD WITH LIKE COLORS, DO NOT BLEACH, TUMBLE DRY LOW, COOL IRON, DO NOT USE FABRIC SOFTENER, DO NOT DRY CLEAN

front

back