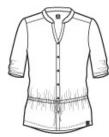

# **DISCONTINUED OGIO® Elixir Tunic. LOG118**

The cure-all for her tired wardrobe, this tunic features biascut details and a playful draw cord waist.

- 4.3-ounce, 96/4 poly/spandex jersey with stay-cool wicking technology
- OGIO heat transfer label for tag-free comfort
- Self-fabric, bias-cut collar
- 6-button, bias-cut placket with O debossed metal buttons
- 3/4 sleeves with ruching
- Pleat at back yoke
- Self-fabric, bias-cut draw cord tunnel with dyed-to-match draw cord with metal tips
- Woven OGIO badge at hem

## **CARE INSTRUCTIONS**

MACHINE WASH COLD WITH LIKE COLORS, DO NOT BLEACH, TUMBLE DRY LOW, COOL IRON, DO NOT USE FABRIC SOFTENER, DO NOT DRY CLEAN

front

back