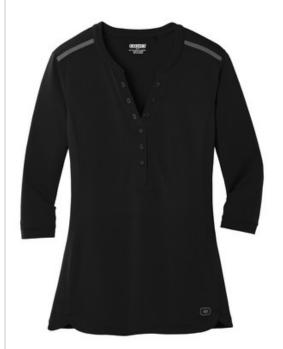

# OGIO <sup>®</sup> Ladies Fuse Henley. LOG132

This henley fuses performance with dynamic details for a look that's uniquely OGIO.

- 5.9-ounce, 96/4 poly/spandex pique with stay-cool wicking technology
- OGIO heat transfer label for tag-free comfort
- Self-fabric collar
- Set-in, open hem sleeves
- 6-button welded placket with black reflective, welded button holes and dyed-to-match, debossed O buttons
- Front and back princess seams
- Black reflective w elding on front shoulders
- Black reflective O heat transfer at left hem
- Tulip-shaped hem