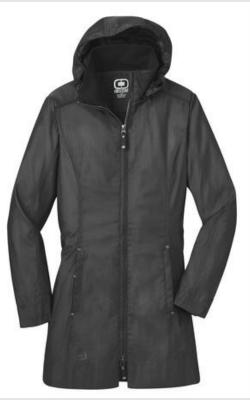

# DISCONTINUED OGIO<sup>®</sup> Ladies Quarry Trench. LOG505

She'll appreciate the unsurpassed attention to detail and weather-curbing, water-resistant protection of this dobby-textured trench.

- 100% poly dobby
- Zip-through cadet collar w ith rib knit
- Zip-off hood with draw cord and toggles
- OGIO heat transfer label for tag-free comfort
- Two-way zipper
- Rubber OGIO detail on center back waist inner liner
- Metalux zipper with rubber OGIO zipper pull
- Zippered front pockets with rubber O zipper pulls and OGIO rivets
- Rib knit inner storm cuffs
- Open hem with rubber O detail