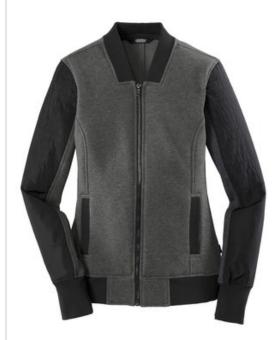

# DISCONTINUED OGIO<sup>®</sup> Ladies Crossbar Jacket. LOG506

The comfort of fleece merges with water-resistant, quilted woven overlays making the Crossbar the ultimate performance hybrid jacket.

- 75/25 cotton/poly fleece
- 100% poly w oven quilted overlays
- Modified rib knit collar
- Exposed metal zippers
- Front welt pockets with quilted detail
- Woven OGIO badge on left side seam
- Embroidered O on bottom right sleeve
- Extended rib knit cuffs
- Rib knit at open hem