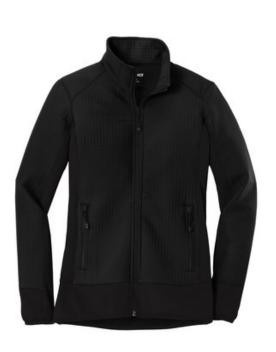

## OGIO<sup>®</sup> Women's Trax Jacket. LOG726

This water-resistant, forward-thinking jacket fuses a technical grid pattern with stretch side panels for style that moves at your speed.

- 100% w oven poly shell bonded to 100% poly knit fleece w ith 93/7 poly/spandex fleece side panels
- OGIO heat transfer label for tag-free comfort
- Reverse coil zippers
- Zippered front pockets with OGIO zipper pulls
- Black reflective O on left sleeve
- Open cuffs and open drop tail hem with binding