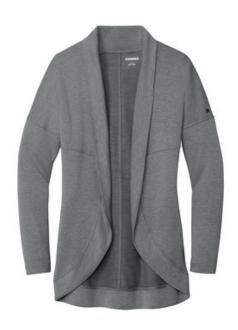

# OGIO<sup>®</sup> Women's Luuma Cocoon Fleece. LOG811

Indulge yourself in a cozy cocoon of pure stretch softness and w armth.

- 7.1-ounce, 57/38/5 modal/poly/spandex fleece
- OGIO heat transfer label for tag-free comfort
- Open sleeves and hem
- Metal die cut O on front left sleeve