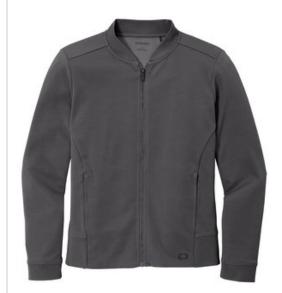

# OGIO <sup>®</sup> Women's Hinge Full-Zip. LOG820

When your style hinges on looking sophisticated and modern, this subtly textured jacket that hits the mark with moisture-wicking and stretch performance.

- 6-ounce, 100% poly
- Baseball-inspired collar
- OGIO heat transfer label for tag-free comfort
- Exposed polished molded zipper with locking zipper pull
- Sits at high hip
- Angled back seaming details
- Black reflective O heat transfer on front left hem