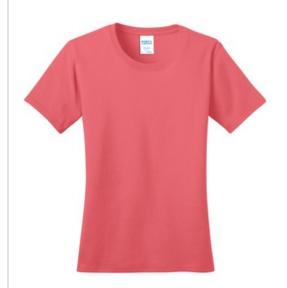

# Ladies Ring Spun Cotton Tee. LPC150

Soon to be your favorite tee. Discover the extra soft difference 100% ring spun cotton makes in this finer, smooth-faced and durable must-have tee that features 1-inch extra length in the body.

- 5.5-ounce, 100% ring spun cotton
- 90/10 ring spun cotton/poly(Athletic Heather)
- Removable tag for comfort and relabeling
- Side seamed with a contoured body for a feminine fit