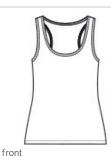

- 3.8-ounce, 100% polyester
- Removable tag for comfort and relabeling
- UPF rating of 50
- Self-fabric binding at scoop neckline and armholes