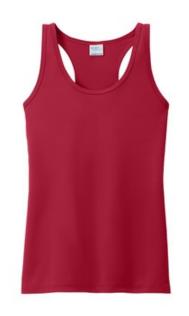

# Port & Co<sup>™</sup> Women's Performance Tank LPC380TT

Rated UPF50 to help combat harmful UV rays, this tee also

performs with Dry  $\mathsf{Zone}^{\texttt{®}}$  moisture-wicking technology to keep you cool, dry and comfortable.

- 3.8-ounce, 100% polyester
- Removable tag for comfort and relabeling
- UPF rating of 50
- Self-fabric binding at scoop neckline and armholes