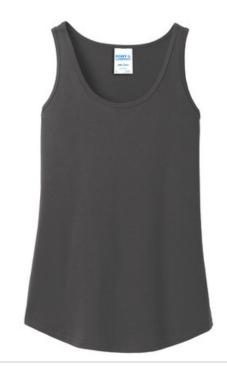

# Port & Co<sup>™</sup> Women's Core Cotton Tank Top. LPC54TT

A value-priced tank created from soft 100% cotton.

- 5.4-ounce, 100% cotton
- 50/50 poly/cotton (Neons)
- 90/10 cotton/poly (Athletic Heather)
- Removable tag for comfort and relabeling
- Side seamed with a contoured body for a feminine fit
- Scalloped hem