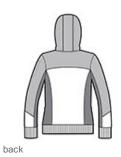

# Sport-Tek<sup>®</sup> Women's Tech Fleece Colorblock Full-Zip Hooded Jacket. LST245

Snag-resistant with a matte finish and contrast color detailing throughout, this double-knit jacket is right on trend with moisture-wicking performance.

- 7.1-ounce, 100% polyester
- Three-panel hood with draw cord and toggles
- Contrast neck and hood taping
- Contrast reverse coil zippered media pocket with
- headphone exit port
- Headphone holding loops at neck
- Reverse coil zipper
- Princess seams with integrated front pockets
- Bongated rib knit cuffs and hem
- Thumbholes to keep hands warm