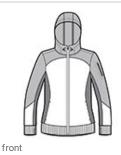

# Sport-Tek<sup>®</sup> Women's Tech Fleece Colorblock Full-Zip Hooded Jacket. LST245

Snag-resistant with a matte finish and contrast color detailing throughout, this double-knit jacket is right on trend with moisture-wicking performance.

- 7.1-ounce, 100% polyester
- Three-panel hood with draw cord and toggles
- Contrast neck and hood taping
- Contrast reverse coil zippered media pocket with
- headphone exit port
- Headphone holding loops at neck
- Reverse coil zipper
- Princess seams with integrated front pockets
- Bongated rib knit cuffs and hem
- Thumbholes to keep hands warm