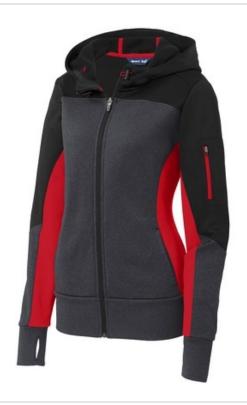

# Sport-Tek<sup>®</sup> Women's Tech Fleece Colorblock Full-Zip Hooded Jacket. LST245

Snag-resistant with a matte finish and contrast color detailing throughout, this double-knit jacket is right on trend with moisture-wicking performance.

- 7.1-ounce, 100% polyester
- Three-panel hood with draw cord and toggles
- Contrast neck and hood taping
- Contrast reverse coil zippered media pocket with
- headphone exit port
- Headphone holding loops at neck
- Reverse coil zipper
- Princess seams with integrated front pockets
- Bongated rib knit cuffs and hem
- Thumbholes to keep hands warm