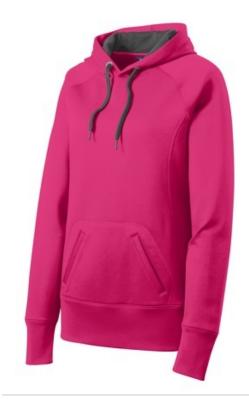

## DISCONTINUED Sport-Tek<sup>®</sup> Ladies Tech Fleece Hooded Sweatshirt. LST250

Snag-resistant and pill-resistant with a matte finish, the double-knit construction enhances breathability and moisture wicking, while a Graphite mesh hood lining and two-tone draw cord add an athletic edge.

- 100% polyester
- Gently contoured silhouette
- Three-panel hood
- Tw o-tone, textured draw cords
- Closed-hole Graphite mesh hood lining
- Taped neck
- Raglan sleeves
- Integrated front pouch pocket
- Bongated rib knit cuffs and hem