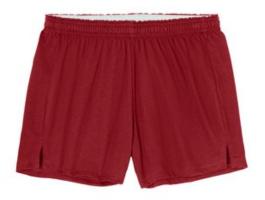

# Sport-Tek<sup>®</sup> Women's Jersey Knit Squad Short LST311

Designed for cheer, dance and much more, this jersey knit short has a classic exposed w aistband that can be w orn rolled or unrolled.

- 6.2-ounce, 60/40 cotton/polyester
- White exposed elastic w aistband
- 3-inch inseam
- 1-inch side vents
- Form fitting
- Tear-aw ay label