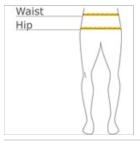

#### HOW TO MEASURE

WAIST Measure around the smallest part of the natural w aist.

## HIPS

With feet together, measure around the fullest part of hips, keep tape horizontal.