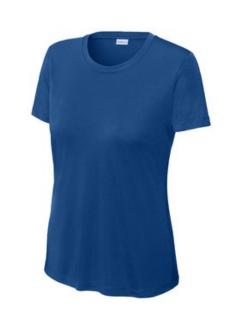

# Sport-Tek<sup>®</sup> Women's PosiCharge<sup>®</sup> Competitor™ Tee. LST350

Lightw eight, roomy and highly breathable, these moisturewicking, value-priced tees feature PosiCharge technology to lock in color and prevent logos from fading.

- 3.8-ounce, 100% polyester interlock with PosiCharge technology
- Removable tag for comfort and relabeling
- Set-in sleeves

Given the extreme heat required for sublimation, please consult with your decorator. It is highly recommended to sample test product by color before production. CARE INSTRUCTIONS