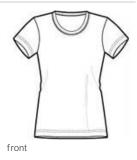

#### HOW TO MEASURE

### BUST

Measure under the arm and around the fullest part of the bust with arms dow n, keeping tape horizontal.