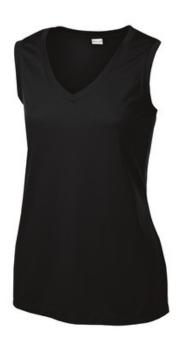

## Sport-Tek<sup>®</sup> Women's Sleeveless PosiCharge<sup>®</sup> Competitor™ V-Neck Tee. LST352

The same sw eat-wicking, breathable Competitor tees with greater freedom of movement. Color-protecting PosiCharge technology offers exceptional bleed resistance.

- 3.8-ounce, 100% polyester interlock with PosiCharge technology
- Self-fabric V-neck
- Removable tag for comfort and relabeling

Given the extreme heat required for sublimation, please consult with your decorator. It is highly recommended to sample test product by color before production. CARE INSTRUCTIONS Machine w ash cold with like colors. Do not bleach. Do not use