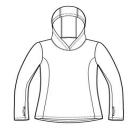

# Sport-Tek <sup>®</sup> Women's PosiCharge <sup>®</sup> Competitor <sup>™</sup> Hooded Pullover. LST358

This lightweight hooded pullover locks in color and wicks moisture. It  $\hat{A}_{\dot{c}}$ s versatile enough for year-round wear.

- 3.8-ounce, 100% polyester interlock with PosiCharge technology
- Removable tag for comfort and relabeling
- Three-panel hood
- Front princess seams
- Set-in sleeves
- Thumbholes to keep hands warm
- Open cuffs and hem

#### **CARE INSTRUCTIONS**

Machine wash cold with like colors. Only non-chlorine bleach. When needed tumble dry low, remove promptly. Cool iron if needed. Do not use softener. Do not dry clean.

front

back