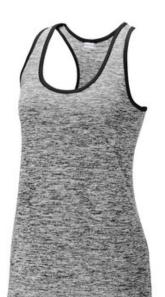

# Sport-Tek <sup>®</sup> Women's PosiCharge <sup>®</sup> Electric Heather Racerback Tank. LST396

Our color-locking tank has a soft hand, wicks moisture, and combines colors and bindings at the neck and armholes.

- 4.1-ounce, 100% polyester jersey with PosiCharge technology (Electric Heather)
- 3.8-ounce, 100% polyester interlock with PosiCharge technology (trim)
- Removable tag for comfort and relabeling
- Curved drop tail hem